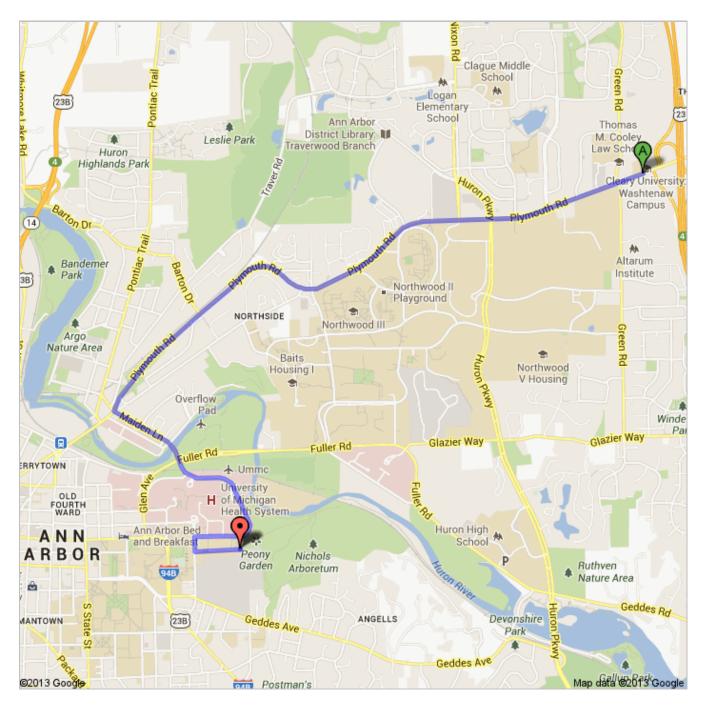

Directions to Nichols Arboretum Ann Arbor, MI 48104 4.4 mi – about 11 mins ARBORETUM -- Try to park at meters marked "A

ARBORETUM -- Try to park at meters marked "Arboretum Only" on right side of Washington Heights (just after the pin of Location B). Take care to obey their time limit.

RETURN: Turn right onto E Medical Center Dr which becomes Maiden Lane at first stoplight, then right at next light onto Plymouth.

These directions are for planning purposes only. You may find that construction projects, traffic, weather, or other events may cause conditions to differ from the map results, and you should plan your route accordingly. You must obey all signs or notices regarding your route.