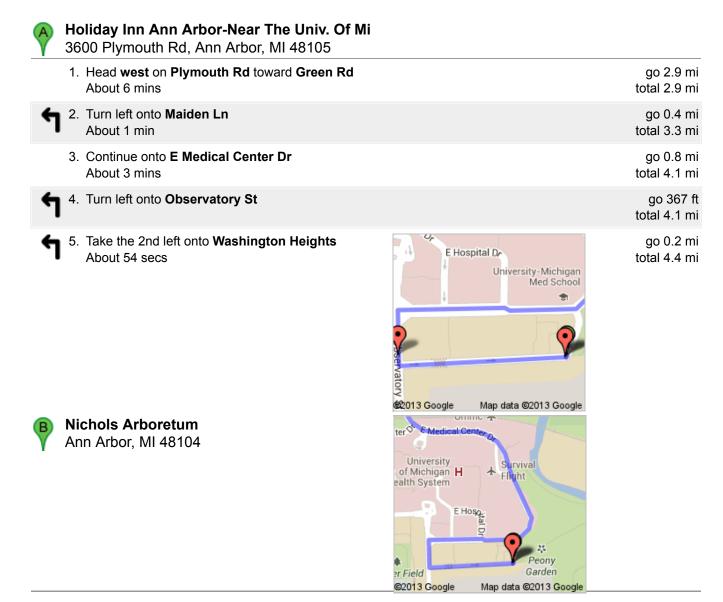

Directions to Nichols Arboretum Ann Arbor, MI 48104 4.4 mi – about 11 mins ARBORETUM -- Try to park at meters marked "A

ARBORETUM -- Try to park at meters marked "Arboretum Only" on right side of Washington Heights (just after the pin of Location B). Take care to obey their time limit.

RETURN: Turn right onto E Medical Center Dr which becomes Maiden Lane at first stoplight, then right at next light onto Plymouth.

These directions are for planning purposes only. You may find that construction projects, traffic, weather, or other events may cause conditions to differ from the map results, and you should plan your route accordingly. You must obey all signs or notices regarding your route.