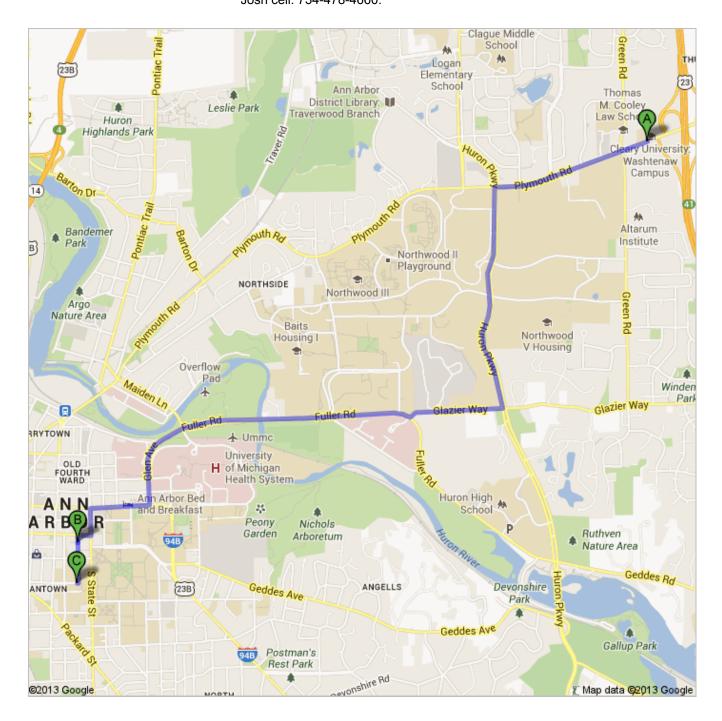

## Directions to Campus tour start

Maynard St & E Jefferson St, Ann Arbor, MI 48104 **4.4 mi** – about **12 mins** CAMPUS TOUR -- Drive/carpool to Maynard Street Parking Structure (\$1.40/hr, Location B), then walk south on Maynard St to meet Josh at the 10-foot-tall cube in Regents' Plaza. Josh cell: 734-478-4660.

| 1. Head w<br>About   |                                                       | Rd toward Green Rd    |                                                                                                                                                                                                                                                                                                                                                                                                                                                                                                                                                                                                                                                                                                                                                                                                                                                                                                                                                                                                                                                                                                                                                                                                                                                                                       | go 0.7 m<br>total 0.7 m            |
|----------------------|-------------------------------------------------------|-----------------------|---------------------------------------------------------------------------------------------------------------------------------------------------------------------------------------------------------------------------------------------------------------------------------------------------------------------------------------------------------------------------------------------------------------------------------------------------------------------------------------------------------------------------------------------------------------------------------------------------------------------------------------------------------------------------------------------------------------------------------------------------------------------------------------------------------------------------------------------------------------------------------------------------------------------------------------------------------------------------------------------------------------------------------------------------------------------------------------------------------------------------------------------------------------------------------------------------------------------------------------------------------------------------------------|------------------------------------|
| 2. Turn le<br>About  | ft onto <b>Huron Pkw</b><br>2 mins                    | <b>y</b>              |                                                                                                                                                                                                                                                                                                                                                                                                                                                                                                                                                                                                                                                                                                                                                                                                                                                                                                                                                                                                                                                                                                                                                                                                                                                                                       | go 1.0 m<br>total 1.8 m            |
| 3. Turn rig<br>About | ght onto <b>Glazier Wa</b><br>1 min                   | ау                    |                                                                                                                                                                                                                                                                                                                                                                                                                                                                                                                                                                                                                                                                                                                                                                                                                                                                                                                                                                                                                                                                                                                                                                                                                                                                                       | go 0.4 n<br>total 2.2 n            |
| 4. Turn rig<br>About | ght onto <b>Fuller Rd</b><br>3 mins                   |                       |                                                                                                                                                                                                                                                                                                                                                                                                                                                                                                                                                                                                                                                                                                                                                                                                                                                                                                                                                                                                                                                                                                                                                                                                                                                                                       | go 1.2 n<br>total 3.4 n            |
| 5. Contin            | ue onto <b>Glen Ave</b>                               |                       |                                                                                                                                                                                                                                                                                                                                                                                                                                                                                                                                                                                                                                                                                                                                                                                                                                                                                                                                                                                                                                                                                                                                                                                                                                                                                       | go 0.3 m<br>total 3.7 m            |
|                      | ght onto <b>E Huron S</b><br>56 secs                  | t                     |                                                                                                                                                                                                                                                                                                                                                                                                                                                                                                                                                                                                                                                                                                                                                                                                                                                                                                                                                                                                                                                                                                                                                                                                                                                                                       | go 0.3 m<br>total 4.0 m            |
|                      | . Turn left onto <b>S State St</b><br>About 1 min     |                       |                                                                                                                                                                                                                                                                                                                                                                                                                                                                                                                                                                                                                                                                                                                                                                                                                                                                                                                                                                                                                                                                                                                                                                                                                                                                                       | go 0.1 m<br>total 4.1 m            |
| 8. Take th           | ne 2nd right onto E                                   | Liberty St            |                                                                                                                                                                                                                                                                                                                                                                                                                                                                                                                                                                                                                                                                                                                                                                                                                                                                                                                                                                                                                                                                                                                                                                                                                                                                                       | go 322<br>total 4.2 m              |
|                      | ne 1st left onto <b>May</b><br>ation will be on the r |                       | Image: Sterling data <td< th=""><th>go 180 <sup>.</sup><br/>total 4.2 m</th></td<> | go 180 <sup>.</sup><br>total 4.2 m |
|                      |                                                       |                       | Total: <b>4.2 mi</b> -                                                                                                                                                                                                                                                                                                                                                                                                                                                                                                                                                                                                                                                                                                                                                                                                                                                                                                                                                                                                                                                                                                                                                                                                                                                                | - about <b>11 min</b>              |
|                      | <b>St Parking Struc</b><br>rd St, Ann Arbor,          |                       |                                                                                                                                                                                                                                                                                                                                                                                                                                                                                                                                                                                                                                                                                                                                                                                                                                                                                                                                                                                                                                                                                                                                                                                                                                                                                       | total 0.0 n                        |
|                      | south on Maynard<br>48 secs                           | St toward Nickels Arc | ade                                                                                                                                                                                                                                                                                                                                                                                                                                                                                                                                                                                                                                                                                                                                                                                                                                                                                                                                                                                                                                                                                                                                                                                                                                                                                   | go 0.2 m<br>total 0.2 m            |
| H. Turri             | ghi to stay on <b>May</b> r                           | ard St Keep goin      | g on sidewalk after street curves to right                                                                                                                                                                                                                                                                                                                                                                                                                                                                                                                                                                                                                                                                                                                                                                                                                                                                                                                                                                                                                                                                                                                                                                                                                                            | go 26<br>total 0.2 m               |
|                      |                                                       |                       | Total: <b>0.2 mi</b> -                                                                                                                                                                                                                                                                                                                                                                                                                                                                                                                                                                                                                                                                                                                                                                                                                                                                                                                                                                                                                                                                                                                                                                                                                                                                | - about <b>57 sec</b>              |
| ampus to<br>avnard S |                                                       | t, Ann Arbor, MI 481  | 04                                                                                                                                                                                                                                                                                                                                                                                                                                                                                                                                                                                                                                                                                                                                                                                                                                                                                                                                                                                                                                                                                                                                                                                                                                                                                    |                                    |