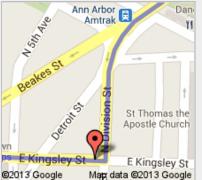

7

3. Turn right onto E Kingsley St

go 0.2 mi total 0.6 mi

 Turn left onto N Division St About 54 secs

go 0.2 mi total 0.8 mi

5. Continue onto **Broadway St**About 54 secs

go 0.3 mi total 1.1 mi

Continue onto Plymouth Rd
 Destination will be on the right
 About 6 mins