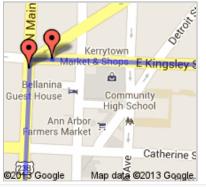

## **Arbor Brewing Company**

114 E Washington St, Ann Arbor, MI 48104

1. Head west on E Washington St toward S Main St

go 213 ft total 213 ft

þ

2. Take the 1st right onto **S Main St** About 2 mins

go 0.3 mi total 0.3 mi

7

3. Turn right onto E Kingsley St

go 0.2 mi total 0.6 mi

 Turn left onto N Division St About 54 secs

go 0.2 mi total 0.8 mi

5. Continue onto **Broadway St**About 54 secs

go 0.3 mi total 1.1 mi

Continue onto Plymouth Rd
 Destination will be on the right
 About 6 mins